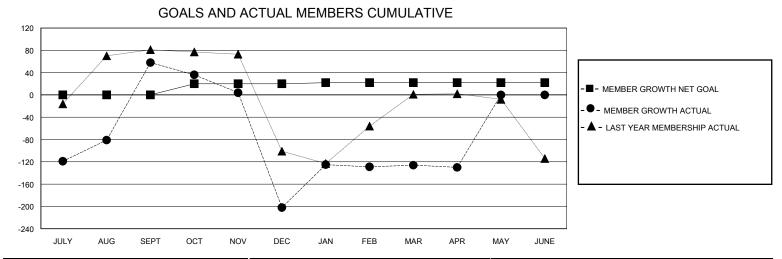

## District 321C1

Results as of: 4/30/2024

366

75

28

| GMT:           | LOCATION INDIA |             |               |                       |                       | GMT CA                  |                                                    |  |  |
|----------------|----------------|-------------|---------------|-----------------------|-----------------------|-------------------------|----------------------------------------------------|--|--|
|                | Clul           | os          |               | Members               |                       |                         |                                                    |  |  |
|                | RESULTS FO     | R 2023-2024 |               | RESULTS FOR 2023-2024 |                       |                         |                                                    |  |  |
| QUARTER        | NEW CLUB GOAL  | NEW CLUBS   | DROPPED CLUBS | QUARTER MEMB          | ER GROWTH NET<br>GOAL | MEMBER GROWTH<br>ACTUAL | DROPPED<br>MEMBERS ACTUAL<br>(including transfers) |  |  |
| JUI Y/AUG/SEPT | 10             | 8           | 1             | JULY/AUG/SEPT         | 0                     | 360                     | 240                                                |  |  |

OCT/NOV/DEC

JAN/FEB/MAR

APR/MAY/JUNE

20

2

0

123

184

32

0

5

OCT/NOV/DEC

JAN/FEB/MAR

APR/MAY/JUNE

0